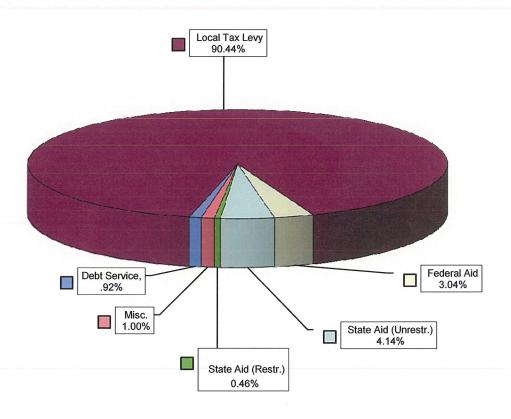

The Budgeted Tax Levy is approximately \$1,008,000 less than last year's Tax Levy. It encompasses significant reductions in Energy, Transportation, Special Education Tuition and Custodial Salaries. Overall, the reductions approximate \$3.2 million.