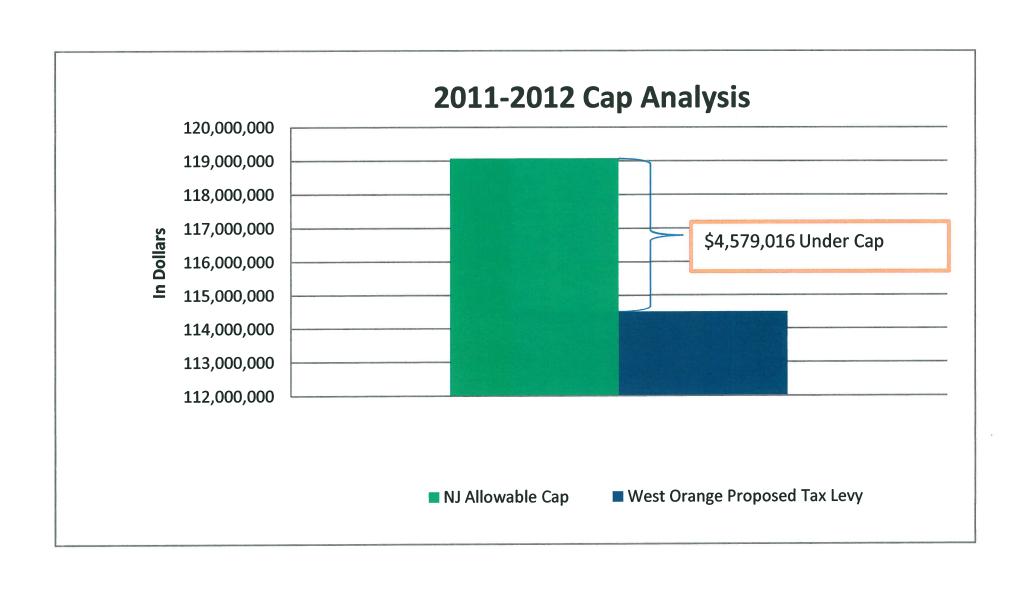

The Budgeted Tax Levy is approximately \$1,008,000 less than last year's Tax Levy. It encompasses significant reductions in Energy, Transportation, Special Education Tuition and Custodial Salaries. Overall, the reductions approximate \$3.2 million.

# Proposed 2011-2012 Operating Budget...... Current Expense + Capital Expense + Debt Service

|     |                                     |               |               | Increase/     |
|-----|-------------------------------------|---------------|---------------|---------------|
| CAT | . DESCRIPTION                       | 2010/2011     | 2011/2012     | (Decrease)    |
| 1   | Regular & Special Instruction       | \$52,196,987  | \$53,488,012  | \$1,291,025 * |
| 2   | Student Support Services            | 18,368,298    | \$17,545,561  | (\$822,737)   |
| 3   | <b>Employee Benefits</b>            | 21,827,236    | \$21,166,158  | (\$661,078)   |
| 4   | Transportation                      | 8,466,567     | \$7,986,930   | (\$479,637)   |
| 5   | Operations & Maintenance            | 10,137,219    | \$9,469,704   | (\$667,515)   |
| 6   | Principals/Admin. & Support         | 6,588,883     | \$6,058,625   | (\$530,258)   |
| 7   | Central Support                     | 2,760,911     | \$2,509,479   | (\$251,432)   |
| 8   | State (Restricted) Projects         | 610,500       | \$610,500     | \$0           |
| 9   | Co-curricular/Intra/Athletics       | 1,357,481     | \$1,213,187   | (\$144,294)   |
| 10  | Federal Projects                    | 4,354,440     | \$3,600,037   | (\$754,403)   |
| 11  | Debt Service                        | 6,860,663     | \$6,543,788   | (\$316,875)   |
| 12  | <b>Equipment &amp; Construction</b> | 2,063,000     | \$2,306,592   | \$243,592     |
|     | Total                               | \$135,592,185 | \$132,498,573 | (\$3,093,612) |