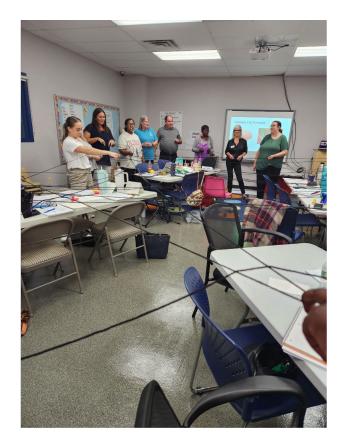

## HighScope Curriculum Training

Preschool teachers, teacher assistants and administrators participated in weeklong training on the High Scope curriculum.

All locations are excited and well prepared to welcome students on the first day of school!