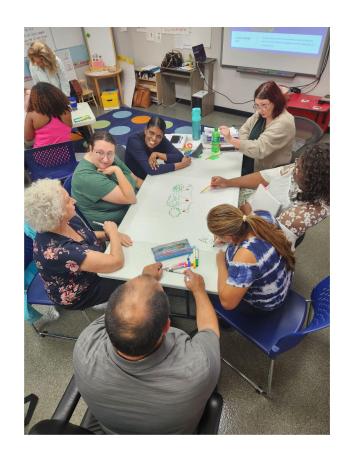

## HighScope Curriculum Training

Preschool teachers, teacher assistants and administrators participated in weeklong training on the High Scope curriculum.

All locations are excited and well prepared to welcome students on the first day of school!